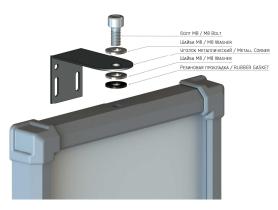

ия имеет красный и зелёный цвет свечения.

Переключение секций происходит путём подачи напряжения питания на необходимую секцию свечения. Диаметр секции – 145мм. Номинальный ток потребления – 0,1 А.

<u>ПИТАНИЕ СВЕТОФОРА - 24 вольта</u> постоянного или переменного тока

The LED two section IS-1/24 traffic light is intended for regulation of the movement in internal territories of the enterprises, parkings, car washes as the light-signal device.

This modification has red and green color of a luminescence.

Switching of sections happens by giving of supply voltage on necessary section of a luminescence.

Diameter of section – 145 mm. Rated current of consumption – 0.1 A.

POWER SUPPLY - 24 direct or alternating current

RUSSIA SAINT-PETERSBURG

### **ВАРИАНТ КРЕПЛЕНИЯ** / FASTENING OPTION



### **ТИПОВАЯ СХЕМА ПОДКЛЮЧЕНИЯ** / SCHEME OF CONNECTION



| <b>ЦВЕТОВАЯ МАРКИРОВКА ПРОВОДОВ</b> / COLOR MARKING OF WIRES |                           |             |  |
|--------------------------------------------------------------|---------------------------|-------------|--|
| <b>КРАСНЫЙ СИГНАЛ</b> / RED SIGNAL                           | КРАСНЫЙ ПРОВОД/ RED WIRE  | +24B / +24V |  |
|                                                              | чёрный провод/ BLACK WIRE | -24B / -24V |  |
| ЗЕЛЁНЫЙ СИГНАЛ / GREEN SIGNAL                                | жЁлтый провод/ YELOW WIRE | +24B / +24V |  |
|                                                              | СИНИЙ ПРОВОД/ BLUE WIRE   | -24B / -24V |  |

#### **КОМПЛЕКТ ПОСТАВКИ** / PACKAGE

Светофор светодиодный двух секционный И