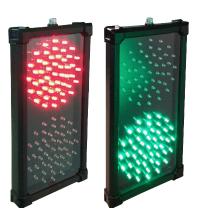

# Светофор светодиодный двух секционный Серия ИНФОСВЕТ ИС-1/24

## Traffic Light Led two section Series INFOSVET IS-1/24

Инструкция пользователя
USER MANUAL

Светодиодный двух секционный светофор ИС-1/24 предназначен для регулирования движения на внутренних территориях предприятий, паркингах, автостоянках, автомойках в качестве светосигнального устройства. Данная модификация имеет красный и зелёный цвет свечения.