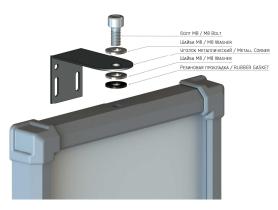

### **ВАРИАНТ КРЕПЛЕНИЯ** / FASTENING OPTION



### **ТИПОВАЯ СХЕМА ПОДКЛЮЧЕНИЯ** / SCHEME OF CONNECTION



| <b>ЦВЕТОВАЯ МАРКИРОВКА ПРОВОДОВ</b> / COLOR MARKING OF WIRES |                           |             |  |
|--------------------------------------------------------------|---------------------------|-------------|--|
| <b>КРАСНЫЙ СИГНАЛ</b> / RED SIGNAL                           | КРАСНЫЙ ПРОВОД/ RED WIRE  | +24B / +24V |  |
|                                                              | чёрный провод/ BLACK WIRE | -24B / -24V |  |
| ЗЕЛЁНЫЙ СИГНАЛ / GREEN SIGNAL                                | жЁлтый провод/ YELOW WIRE | +24B / +24V |  |
|                                                              | СИНИЙ ПРОВОД/ BLUE WIRE   | -24B / -24V |  |

#### **КОМПЛЕКТ ПОСТАВКИ** / PACKAGE

Светофор светодиодный двух секционный И