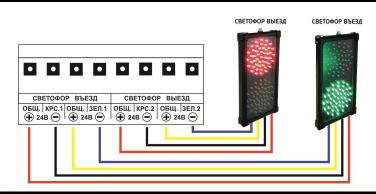

### **ТИПОВАЯ СХЕМА ПОДКЛЮЧЕНИЯ** / SCHEME OF CONNECTION

| <b>ЦВЕТОВАЯ МАРКИРОВКА ПРОВОДОВ</b> / COLOR MARKING OF WIRES |                           |             |  |
|--------------------------------------------------------------|---------------------------|-------------|--|
| <b>КРАСНЫЙ СИГНАЛ</b> / RED SIGNAL                           | КРАСНЫЙ ПРОВОД/ RED WIRE  | +24B / +24V |  |
|                                                              | чёрный провод/ BLACK WIRE | -24B / -24V |  |
| ЗЕЛЁНЫЙ СИГНАЛ / GREEN SIGNAL                                | жЁлтый провод/ YELOW WIRE | +24B / +24V |  |
|                                                              | СИНИЙ ПРОВОД/ BLUE WIRE   | -24B / -24V |  |