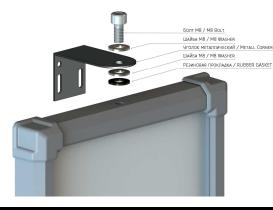

ция имеет красный и зелёный цвет свечения. Переключение секций происходит путём подачи напряжения питания на необходимую секцию свечения. Диаметр секции – 145мм. Номинальный ток потребления – 0,1 А.

### <u>ПИТАНИЕ СВЕТОФОРА - 24 вольта</u> постоянного или переменного тока

The LED two section IS-1/24 traffic light is intended for regulation of the movement in internal territories of the enterprises, parkings, car washes as the light-signal device. This modification has red and green color of a luminescence.

Switching of sections happens by giving of supply voltage on necessary section of a luminescence.

Diameter of section – 145 mm. Rated current of consumption – 0.1 A.

POWER SUPPLY - 24 direct or alternating current

RUSSIA SAINT-PETERSBURG

#### ВАРИАНТ КРЕПЛЕНИЯ / FASTENING OPTION



### ТИПОВАЯ СХЕМА ПОДКЛЮЧЕНИЯ / SCHEME OF CONNECTION



#### ЦВЕТОВАЯ МАРКИРОВКА ПРОВОДОВ / COLOR MARKING OF WIRES

| <b>КРАСНЫЙ СИГНАЛ</b> / RED SIGNAL   | ЧЁРНЫЙ ПРОВОД/ BLACK WIRE | 24 <b>AC</b> /DC |
|--------------------------------------|---------------------------|------------------|
|                                      | ЧЁРНЫЙ ПРОВОД/ BLACK WIRE |                  |
| <b>ЗЕЛЁНЫЙ СИГНАЛ</b> / GREEN SIGNAL | БЕЛЫЙ ПРОВОД/ WHITE WIRE  | 24 <b>AC</b> /DC |
|                                      | БЕЛЫЙ ПРОВОД/ WHITE WIRE  | 24 AC/DC         |

#### **КОМПЛЕКТ ПОСТАВКИ** / PACKAGE

| Светофор светодиодный двух секционный ИС-1/24<br>Traffic Light Led two section IS-1/24           | 1 шт. / 1 piece   |
|---------------------------------------------------------------------------------