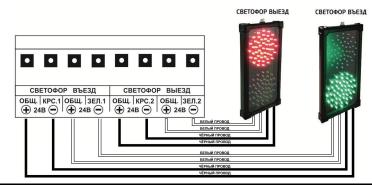

### ТИПОВАЯ СХЕМА ПОДКЛЮЧЕНИЯ / SCHEME OF CONNECTION

#### ЦВЕТОВАЯ МАРКИРОВКА ПРОВОДОВ / COLOR MARKING OF WIRES

| <b>КРАСНЫЙ СИГНАЛ</b> / RED SIGNAL   | ЧЁРНЫЙ ПРОВОД/ BLACK WIRE | 24 <b>AC</b> /DC |
|--------------------------------------|---------------------------|------------------|
|                                      | ЧЁРНЫЙ ПРОВОД/ BLACK WIRE |                  |
| <b>ЗЕЛЁНЫЙ СИГНАЛ</b> / GREEN SIGNAL | БЕЛЫЙ ПРОВОД/ WHITE WIRE  | 24 <b>AC</b> /DC |
|                                      | БЕЛЫЙ ПРОВОД/ WHITE WIRE  | 24 AC/DC         |