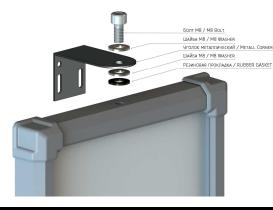

#### ВАРИАНТ КРЕПЛЕНИЯ / FASTENING OPTION



### ТИПОВАЯ СХЕМА ПОДКЛЮЧЕНИЯ / SCHEME OF CONNECTION



#### ЦВЕТОВАЯ МАРКИРОВКА ПРОВОДОВ / COLOR MARKING OF WIRES

| <b>КРАСНЫЙ СИГНАЛ</b> / RED SIGNAL   | ЧЁРНЫЙ ПРОВОД/ BLACK WIRE | 24 <b>AC</b> /DC |
|--------------------------------------|---------------------------|------------------|
|                                      | ЧЁРНЫЙ ПРОВОД/ BLACK WIRE |                  |
| <b>ЗЕЛЁНЫЙ СИГНАЛ</b> / GREEN SIGNAL | БЕЛЫЙ ПРОВОД/ WHITE WIRE  | 24 <b>AC</b> /DC |
|                                      | БЕЛЫЙ ПРОВОД/ WHITE WIRE  | 24 AC/DC         |

#### **КОМПЛЕКТ ПОСТАВКИ** / PACKAGE

| Светофор светодиодный двух секционный ИС-1/24<br>Traffic Light Led two section IS-1/24           | 1 шт. / 1 piece   |
|---------------------------------------------------------------------------------