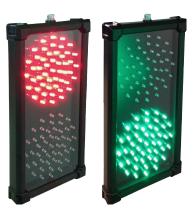

Светофор светодиодный двух секционный Серия ИНФОСВЕТ ИС-1/24

# Traffic Light Led two section Series INFOSVET IS-1/24