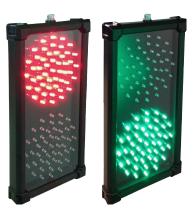

Светофор светодиодный двух секционный Серия ИНФОСВЕТ ИС-1/24

# Traffic Light Led two section Series INFOSVET IS-1/24

### Инструкция пользователя USER MANUAL

Светодиодный двух секционный светофор ИС-1/24 предназначен для регулирования движения на внутренних территориях предприятий, паркингах, автостоянках, автомойках в качестве светосигнального устройства.

Данная модификация имеет красный и зелёный цвет свечения. Переключение секций происходит путём подачи напряжения питания на необходимую секцию свечения. Диаметр секции – 145мм. Номинальный ток потребления – 0,1 А.