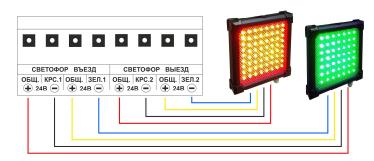

## ТИПОВАЯ СХЕМА ПОДКЛЮЧЕНИЯ / SCHEME OF CONNECTION

СВЕТОФОР ВЫЕЗД СВЕТОФОР ВЪЕЗД

| <b>ЦВЕТОВАЯ МАРКИРОВКА ПРОВОДОВ</b> / COLOR MARKING OF WIRES |                           |             |
|--------------------------------------------------------------|---------------------------|-------------|
| <b>КРАСНЫЙ СИГНАЛ</b> / RED SIGNAL                           | КРАСНЫЙ ПРОВОД/ RED WIRE  | +24B / +24V |
|                                                              | чёрный провод/ BLACK WIRE | -24B / -24V |
| ЗЕЛЁНЫЙ СИГНАЛ / GREEN SIGNAL                                | жЁлтый провод/ YELOW WIRE | +24B / +24V |
|                                                              | СИНИЙ ПРОВОД/ BLUE WIRE   | -24B / -24V |