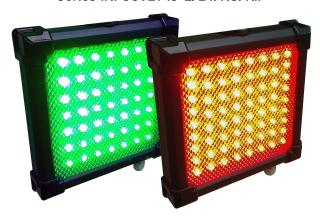

## Светофор светодиодный двух секционный Серия ИНФОСВЕТ ИС-2/24/КЗ/Риф

# Traffic Light Led two section Series INFOSVET IS-2/24/RG/RIF

# Инструкция пользователя USER MANUAL

Светодиодный одно секционный, светофор ИС-2/24/КЗ предназначен для регулирования движения на внутренних территориях предприятий, паркингах, автостоянках, автомойках в качестве светосигнального устройства. Данная модификация имеет красный и