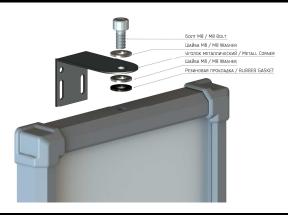

## **ВАРИАНТ КРЕПЛЕНИЯ** / FASTENING OPTION

#### **КОМПЛЕКТ ПОСТАВКИ** / PACKAGE

Светофор светодиод. одно секционный ИС-2/24/КЗ

Traffic Light Led one section IS-R2/24/RG

1 шт. / 1 piece

Металлический цголок / Metal Corner

2 шт. / 2 pieces

Комплект крепежа (болт, шайба, резиновая прокладка)

2 компл. / 2 sets

Fixture set (bolt, washer, rubber laying)

z kumiii. / z sets

Инструкция пользователя / User Manual

1 шт. / 1 piece