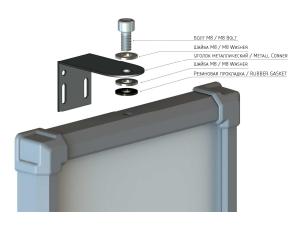

### **ВАРИАНТ КРЕПЛЕНИЯ** / FASTENING OPTION

#### **ТИПОВАЯ СХЕМА ПОДКЛЮЧЕНИЯ** / SCHEME OF CONNECTION

| <b>КОМПЛЕКТ ПОСТАВКИ</b> / PACKAGE                                                            |                   |
|-----------------------------------------------------------------------------------------------|-------------------|
| Табло индикации ИНФОТАБ ИС-Р1/5 MATRIX P8<br>Board of indication INFOTAB IS-R1/5 MATRIX P8    | 1 шт. / 1 piece   |
| Блок питания 5В / Power supply 5V                                                             | 1 шт. / 1 piece   |
| Металлический уголок / Metal Corner                                                           | 2 шт. / 2 pieces  |
| Комплект крепежа (болт, шайба, резиновая прокладка) Fixture set (bolt, washer, rubber laying) | 2 компл. / 2 sets |
| Инструкция пользователя / User Manual                                                         | 1 шт. / 1 piece   |