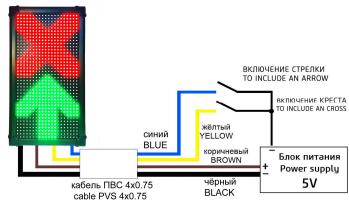

#### **ТИПОВАЯ СХЕМА ПОДКЛЮЧЕНИЯ** / SCHEME OF CONNECTION

| <b>КОМПЛЕКТ ПОСТАВКИ</b> / PACKAGE                                                            |                   |
|-----------------------------------------------------------------------------------------------|-------------------|
| Табло индикации ИНФОТАБ ИС-Р1/5 MATRIX P8<br>Board of indication INFOTAB IS-R1/5 MATRIX P8    | 1 шт. / 1 piece   |
| Блок питания 5В / Power supply 5V                                                             | 1 шт. / 1 piece   |
| Металлический уголок / Metal Corner                                                           | 2 шт. / 2 pieces  |
| Комплект крепежа (болт, шайба, резиновая прокладка) Fixture set (bolt, washer, rubber laying) | 2 компл. / 2 sets |
| Инструкция пользователя / User Manual                                                         | 1 шт. / 1 piece   |

изображения:

- красный крест
- зелёную стрелку

Переключение происходит путём соединения соответствующего провода к минусу источника питания. Выбор типа знака производится касанием к сенсору на задней стенке табло.

Switching happens by connection of the corresponding wire to power supply ground. The choice of type of the sign is made by contact to the sensor on a back wall of a board.

RUSSIA SAINT-PETERSBURG