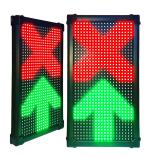

## Инструкция пользователя USER MANUAL

Светодиодное табло индикации Инфотаб ИС-Р1/5 предназначено для отображения информации. Данная модификация имеет красный и зелёный цвет свечения. Устройство отображает два

изображения:

- красный крест
- зелёную стрелку

Переключение происходит путём соединения соответствующего провода к минусу источника питания. Выбор типа знака производится касанием к сенсору на задней стенке табло.

The LED board of indication Infotab IS-R1/5 MATRIX is intended for display of special information.

This modification has red and green color of a luminescence.

The device displays two images:

- red cross
- green arrow