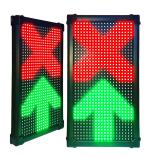

изображения:

- красный крест
- зелёную стрелку

Переключение происходит путём соединения соответствующего провода к минусу источника питания. Выбор типа знака производится касанием к сенсору на задней стенке табло.

The LED board of indication Infotab IS-R1/5 MATRIX is intended for display of special information.

This modification has red and green color of a luminescence.

The device displays two images:

- red cross
- green arrow