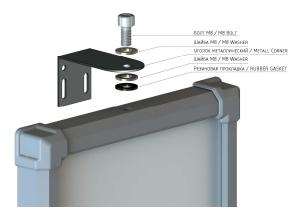

#### ВАРИАНТ КРЕПЛЕНИЯ / FASTENING OPTION

### ТИПОВАЯ СХЕМА ПОДКЛЮЧЕНИЯ / SCHEME OF CONNECTION

| <b>КОМПЛЕКТ ПОСТАВКИ</b> / PACKAGE                                                               |                   |
|--------------------------------------------------------------------------------------------------|-------------------|
| Табло индикации ИНФОТАБ REVERS MATRIX 320 P8<br>Board of indication INFOTAB REVERS MATRIX 320 P8 | 1 шт. / 1 piece   |
| Блок питания 5В / Power supply 5V                                                                | 1 шт. / 1 piece   |
| Металлический уголок / Metal Corner                                                              | 2 шт. / 2 pieces  |
| Комплект крепежа (болт, шайба, резиновая прокладка)<br>Fixture set (bolt, washer, rubber laying) | 2 компл. / 2 sets |
| Инструкция пользователя / User Manual                                                            | 1 шт. / 1 piece   |