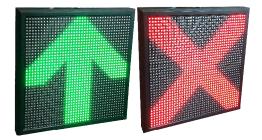

## Инструкция пользователя USER MANUAL

Светодиодное табло индикации Инфотаб **REVERS MATRIX** предназначено для отображения информации. Данная модификация имеет красный и зелёный цвет свечения. Устройство отображает два изображения:

- красный крест
- зелёную стрелку

Переключение происходит путём соединения соответствующего провода к минусу источника питания.

#### ПИТАНИЕ ТАБЛО - 5 вольт постоянного тока

REVERS MATRIX is intended for display of special information. This modification has red and green color

The LED board of indication Infotab

of a luminescence.

- The device displays two images:
  - red cross
  - green arrow

Switching happens by connection of the corresponding wire to power supply ground.