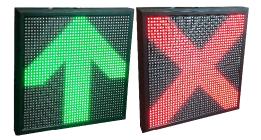

## Инструкция пользователя USER MANUAL

Светодиодное табло индикации Инфотаб **REVERS MATRIX** предназначено для отображения информации. Данная модификация имеет красный и зелёный цвет свечения. Устройство отображает два изображения:

- красный крест
- зелёную стрелку

Переключение происходит путём соединения соответствующего провода к минусу источника питания.

- The device displays two images:
  - red cross
  - green arrow

Switching happens by connection of the corresponding wire to power supply ground.