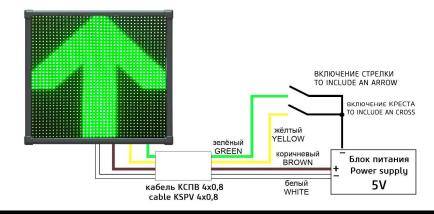

- красный крест
- зелёную стрелку

Переключение происходит путём соединения соответствующего провода к минусу источника питания.

#### ПИТАНИЕ ТАБЛО - 5 вольт постоянного тока

REVERS MATRIX is intended for display of special information. This modification has red and green color

The LED board of indication Infotab

of a luminescence.

- The device displays two images:
  - red cross
  - green arrow

Switching happens by connection of the corresponding wire to power supply ground.

#### POWER SUPPLY - 5 volts of a direct current