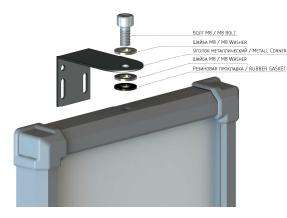

#### ВАРИАНТ КРЕПЛЕНИЯ / FASTENING OPTION

### ТИПОВАЯ СХЕМА ПОДКЛЮЧЕНИЯ / SCHEME OF CONNECTION

| <b>КОМПЛЕКТ ПОСТАВКИ</b> / PACKAGE                                                               |                        |
|--------------------------------------------------------------------------------------------------|------------------------|
| Табло индикации ИНФОТАБ REVERS MATRIX 320 P8<br>Board of indication INFOTAB REVERS MATRIX 320 P8 | 1 шт. / 1 piece        |
| Блок питания 5В / Power supply 5V                                                                | 1 шт. <b>/ 1 piece</b> |
| Металлический уголок / Metal Corner                                                              | 2 шт. / 2 pieces       |
| Комплект крепежа (болт, шайба, резиновая прокладка)<br>Fixture set (bolt, washer, rubber laying) | 2 компл. / 2 sets      |
| Инструкция пользователя / User Manual                                                            | 1 шт. / 1 piece        |